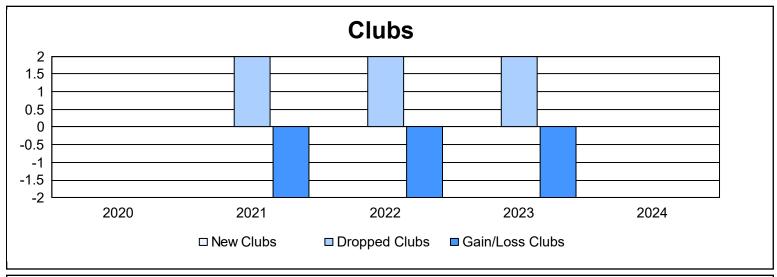

District 20 O As of June 2024 Cumulative

| Year      | New<br>Clubs | Dropped<br>Clubs | Gain/<br>Loss<br>Clubs | New<br>Members | Charter<br>Members | Reinstate<br>Members | Transfer<br>Members | Total<br>Member<br>Added | Total<br>Members<br>Dropped | Gain/<br>Loss<br>Members |
|-----------|--------------|------------------|------------------------|----------------|--------------------|----------------------|---------------------|--------------------------|-----------------------------|--------------------------|
| 2019-2020 | 0            | 0                | 0                      | 78             | 4                  | 11                   | 3                   | 96                       | 123                         | -27                      |
| 2020-2021 | 0            | 2                | -2                     | 64             | 0                  | 3                    | 4                   | 71                       | 179                         | -108                     |
| 2021-2022 | 0            | 2                | -2                     | 77             | 1                  | 10                   | 1                   | 89                       | 167                         | -78                      |
| 2022-2023 | 0            | 2                | -2                     | 76             | 1                  | 12                   | 2                   | 91                       | 128                         | -37                      |
| 2023-2024 | 0            | 0                | 0                      | 86             | 0                  | 2                    | 7                   | 95                       | 117                         | -22                      |
| Average   | 0            | 1                | -1                     | 76             | 1                  | 8                    | 3                   | 88                       | 143                         | -54                      |